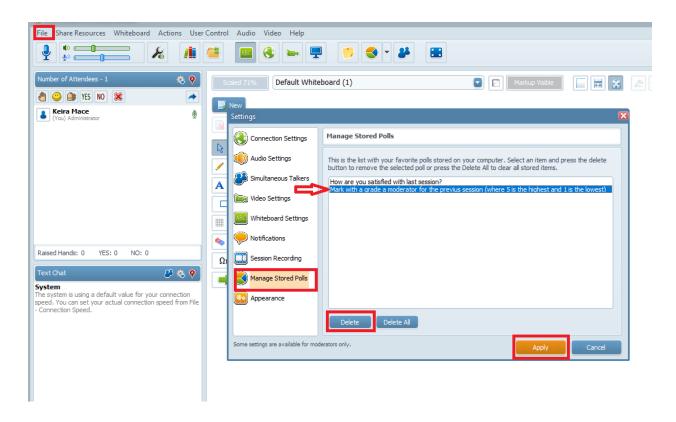

You can also save some of your Polls as a Favourite Poll by marking the box "Add this poll to my favourite polls"

To remove a poll from the "Favourite Polls" follow these steps, click on File >> Settings >>

"Manage Stored Polls". Mark the poll and press Delete.

Electa Live Virtual Classroom, LMS - Help & Support Portal <a href="https://support.e-lecta.com/Knowledgebase/Article/50140">https://support.e-lecta.com/Knowledgebase/Article/50140</a>