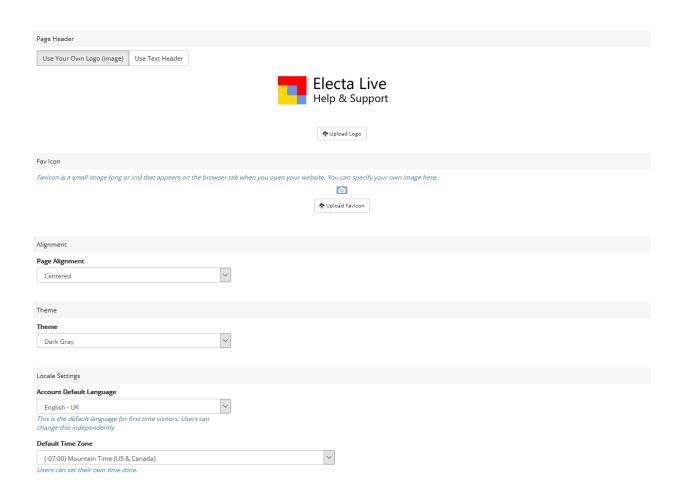

You can customize the appearance of your Learning Management Portal by choosing a color theme, site orientation, uploading a custom logo (header) or page title and a specifying a custom page footer text. You can also upload a custom **favicon** as well as publish custom content on the logon page. You can also change the default language and time zone of your LMS portal.

To do so, log on with admin credentials and click on **Account Settings** -> **Look & Feel**.

Once you make the necessary changes click the Apply button to save them.

Electa Live Virtual Classroom, LMS - Help & Support Portal <a href="https://support.e-lecta.com/Knowledgebase/Article/50092">https://support.e-lecta.com/Knowledgebase/Article/50092</a>